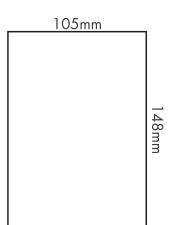

### Landscape

148mm

#### Portrait

Add your logo to any design.

Choose from our range of verses or create your own.