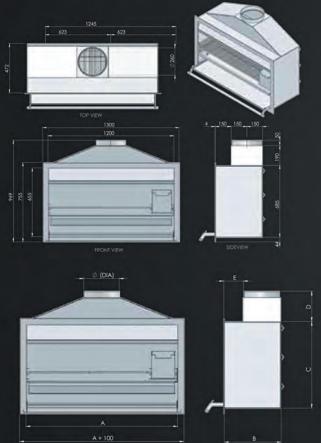

## **INCLUDES:**

NICKEL PLATED GRILL

CHARCOAL STARTER TRAY

CAST IRON STEWING POT HOOK

LIGHT FITTING

SLIDING DOOR

Pictured: Jetmaster built in BBQ & outdoor fire with closed door

| MODEL - | MEASUREMENT |     |     |     |     | FLUE SIZE |
|---------|-------------|-----|-----|-----|-----|-----------|
|         | А           | В   | С   | D   | E   | DIA.      |
| 1000    | 1000        | 450 | 685 | 240 | 200 | 250       |
| 1200    | 1200        | 450 | 685 | 240 | 150 | 300       |