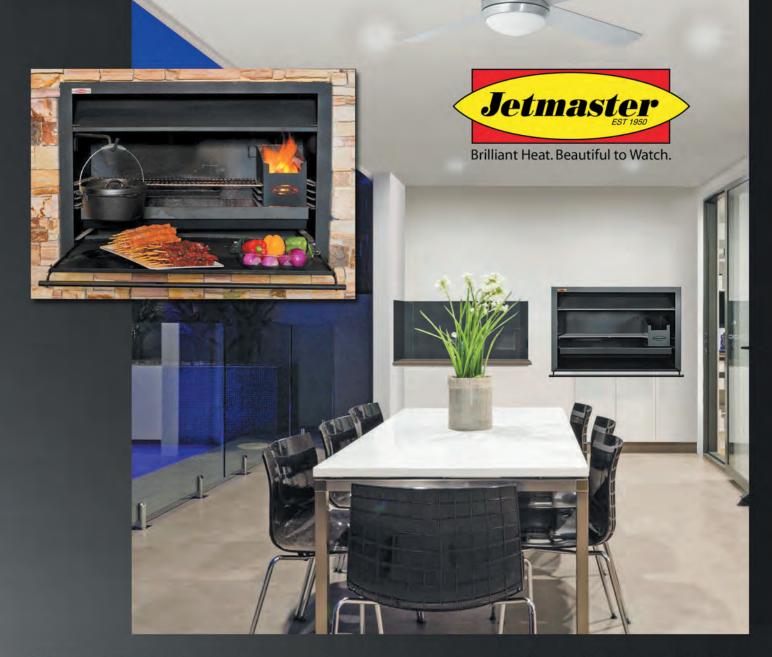

## ENHANCE YOUR OUTDOOR ENTERTAINMENT AREA.

The Contractor range of built in BBQ's will add a new dimension to your entertainment area around which friends and family can gather.

Usable as an outdoor fire as well as a BBQ, the timeless design will enhance your patio and easily blend with your outdoor entertainment living area.

## **INCLUDES:**

NICKEL PLATED GRILL

CHARCOAL STARTER TRAY

CAST IRON STEWING POT HOOK

LIGHT FITTING

SLIDING DOOR

Pictured: Jetmaster built in BBQ & outdoor fire with closed door

| MODEL - | MEASUREMENT |     |     |     |     | FLUE SIZE |
|---------|-------------|-----|-----|-----|-----|-----------|
|         | А           | В   | С   | D   | E   | DIA.      |
| 1000    | 1000        | 450 | 685 | 240 | 200 | 250       |
| 1200    | 1200        | 450 | 685 | 240 | 150 | 300       |