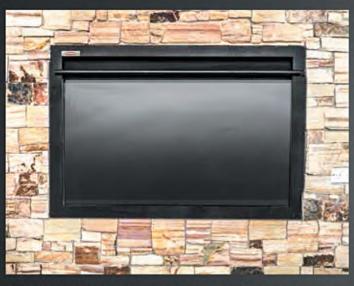

## **INCLUDES:**

NICKEL PLATED GRILL

CHARCOAL STARTER TRAY

CAST IRON STEWING POT HOOK

LIGHT FITTING

SLIDING DOOR

Pictured: Jetmaster built in BBQ & outdoor fire with closed door

| MODEL - | MEASUREMENT |     |     |     |     | FLUE SIZE |
|---------|-------------|-----|-----|-----|-----|-----------|
|         | А           | В   | С   | D   | E   | DIA.      |
| 1000    | 1000        | 450 | 685 | 240 | 200 | 250       |
| 1200    | 1200        | 450 | 685 | 240 | 150 | 300       |