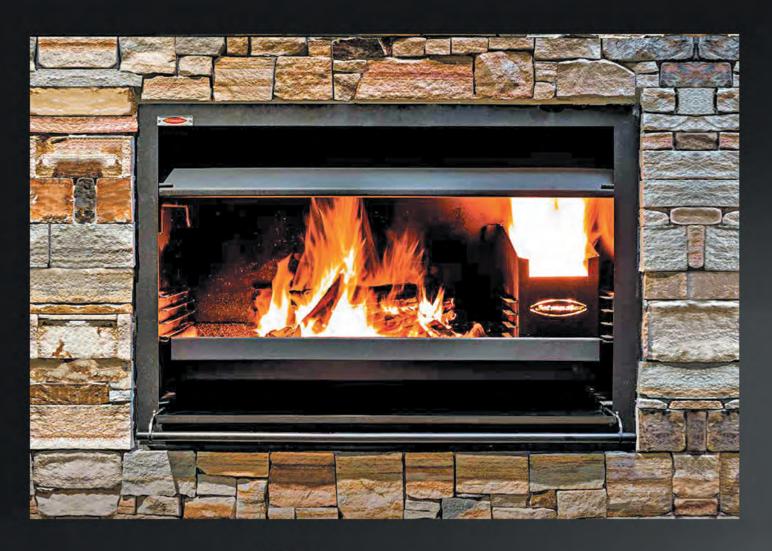

## ENHANCE YOUR OUTDOOR ENTERTAINMENT AREA.

The Contractor range of built in BBQ's will add a new dimension to your entertainment area around which friends and family can gather.

Usable as an outdoor fire as well as a BBQ, the timeless design will enhance your patio and easily blend with your outdoor entertainment living area.

## **INCLUDES:**

NICKEL PLATED GRILL

CHARCOAL STARTER TRAY

CAST IRON STEWING POT HOOK

LIGHT FITTING

SLIDING DOOR

Pictured: Jetmaster built in BBQ & outdoor fire with closed door

| MODEL - | MEASUREMENT |     |     |     |     | FLUE SIZE |
|---------|-------------|-----|-----|-----|-----|-----------|
|         | А           | В   | С   | D   | E   | DIA.      |
| 1000    | 1000        | 450 | 685 | 240 | 200 | 250       |
| 1200    | 1200        | 450 | 685 | 240 | 150 | 300       |